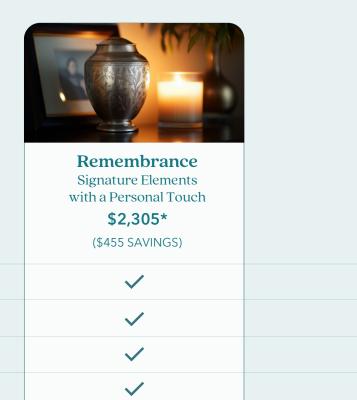

| Honoring your loved one is deeply personal. We understand that every choice matters. Our cremation services are thoughtfully crafted to help you create a farewell that reflects their life and their legacy in the way that feels right for you and your family. | Essential Signature Elements \$2,035* (\$430 SAVINGS) | Remembrance Signature Elements with a Personal Touch \$2,305* (\$455 SAVINGS) |
|-------------------------------------------------------------------------------------------------------------------------------------------------------------------------------------------------------------------------------------------------------------------|-------------------------------------------------------|-------------------------------------------------------------------------------|
| Basic Services of Funeral Director, Staff and Overhead                                                                                                                                                                                                            | <b>✓</b>                                              | <b>✓</b>                                                                      |
| Transfer to Funeral Home                                                                                                                                                                                                                                          | <b>✓</b>                                              | <b>✓</b>                                                                      |
| Cremation Fee                                                                                                                                                                                                                                                     | <b>✓</b>                                              | <b>✓</b>                                                                      |
| Refrigeration                                                                                                                                                                                                                                                     | <b>✓</b>                                              | <b>✓</b>                                                                      |
| Cremation Container Allowance or Ceremonial Casket                                                                                                                                                                                                                | \$155                                                 | \$155                                                                         |
| Urn Allowance                                                                                                                                                                                                                                                     | \$95                                                  | \$95                                                                          |
| Personal Touch Options Allowance                                                                                                                                                                                                                                  |                                                       | \$295                                                                         |
|                                                                                                                                                                                                                                                                   |                                                       |                                                                               |